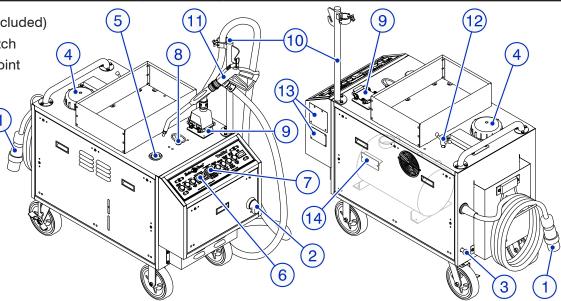

## TECHNICAL SPECIFICATIONS

**1.** High Voltage Plug (Not Included)

2. Main ON/OFF Power Switch

3. Water Inlet Connection Point

4. Reservoir Tank Fill Point

5. Pressure Gauge

6. Temperature Display

7. TruBlu™ Temperature Display/Control \*1

- 8. Steam Control Valve
- 9. Steam Gun Connector
- 10. Stearn Hose Holder
- 11. Stearn Gun
- 12. Drain Valve Handle
- 13. Generator Name Plate

14. Boiler Chamber National Board Plate

\*1 Only Supplied with the **TruBlu**™ Super-Heater Option.