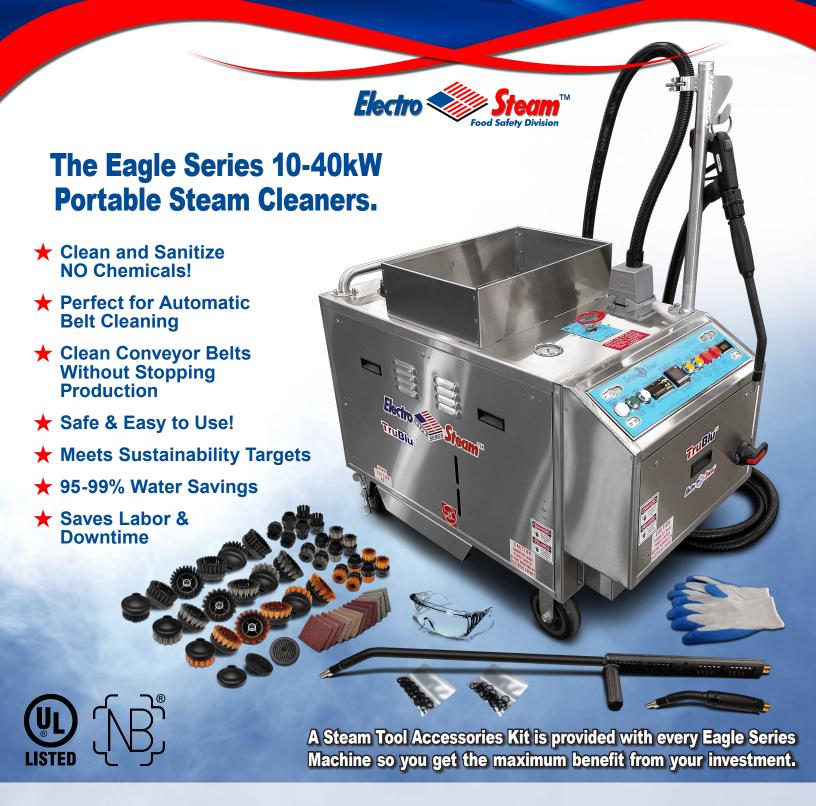

## DRY STEAM SOLUTIONS FOR THE FOOD AND BAKING INDUSTRIES



Electro-Steam™ Generator Corp. Food Safety Division 5895 Shiloh Rd. Suite 105 Alpharetta, GA 30005



Phone: 678-271-9200
Toll Free: 866-692-1600
www.electrosteam.com
sales@electrosteam.com

## TECHNICAL SPECIFICATIONS

**1.** High Voltage Plug (Not Included)

2. Main ON/OFF Power Switch

3. Water Inlet Connection Point

4. Reservoir Tank Fill Point

5. Pressure Gauge

6. Temperature Display

7. TruBlu™ Temperature Display/Control \*1

- 8. Steam Control Valve
- 9. Steam Gun Connector
- 10. Stearn Hose Holder
- 11. Stearn Gun
- 12. Drain Valve Handle
- 13. Generator Name Plate

14. Boiler Chamber National Board Plate



\*1 Only Supplied with the **TruBlu**™ Super-Heater Option.

| MODEL NUMBER                 |        | EAG LG-10 | EAG LG-20 | EAG LG-30 | EAG LG-40 |
|------------------